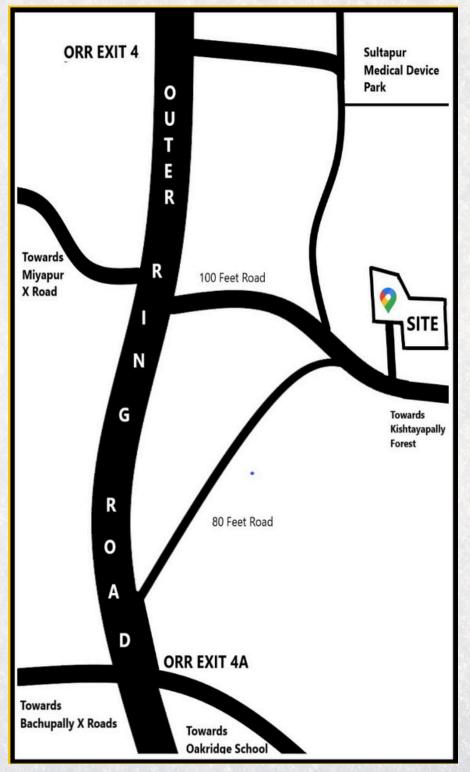

#### **LOCATION HIGHLIGHTS**

- 05 Minutes Drive to ORR EXIT 4A Entry / Exit.
- 10 Minutes Drive to Major International Schools Edu.
  Hub.
- 15-minute drive to Multi Specialty Hospitals.
- 30 Mnutes Drive to Metro, Finacial District, Gachibowli.
- Pollution Free and Traffic Free.
- 10 Minutes drive to Sultanpur Medical Device Park.