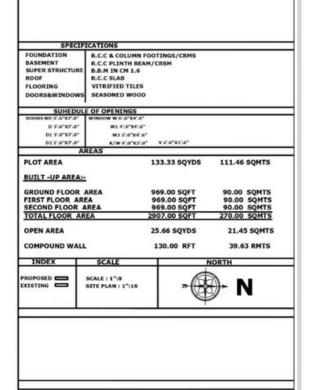

### **PROJECT DETAILS**

- 2 acres with premium & peaceful Layout Location
- Plot Size Starting from 133 Sq. Yards
- 30 Feet Wide Arterial Roads
- 30 Feet Wide Main Road
- Premium Villa Plots Premium Location
- 100% Vastu