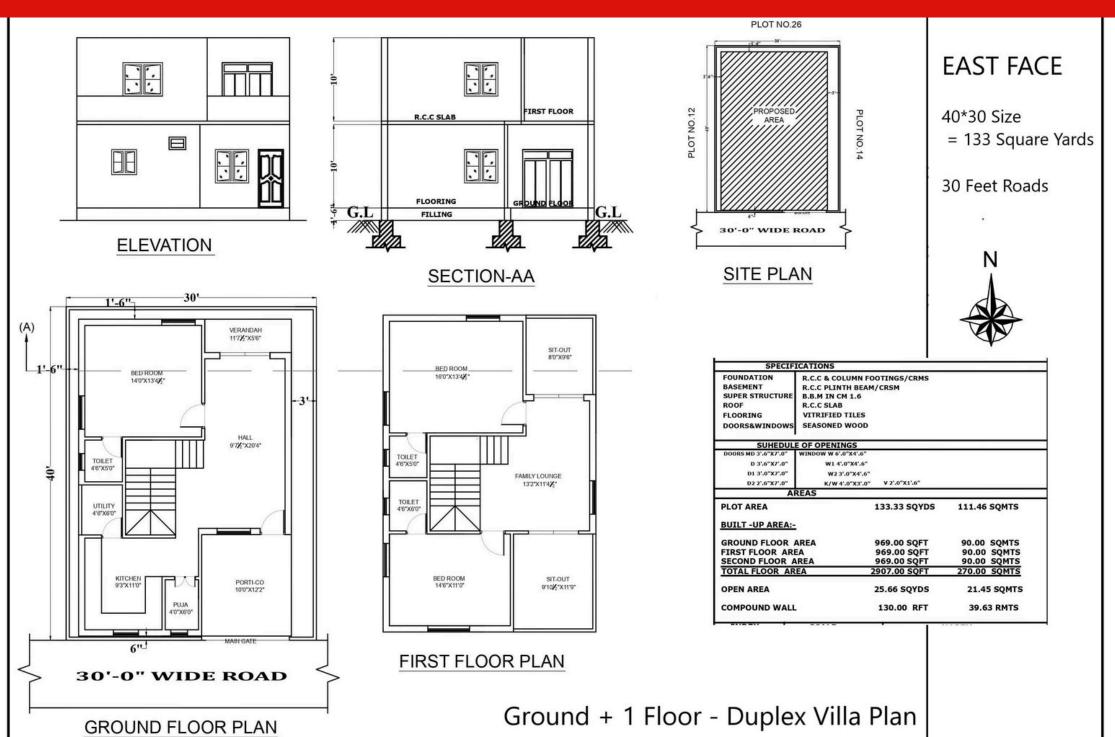

# **3 BHK DUPLEX VILLAS**



## **GATED COMMUNITY DUPLEX VILLA PROJECT**

@Kazipally- Mallampet Vill, Bachupally, ORR EXIT 4A

### **PROJECT DETAILS**

- 2 acres with premium & peaceful Layout Location
- Plot Size Starting from 133 Sq. Yards
- 30 Feet Wide Arterial Roads
- 30 Feet Wide Main Road
- Premium Villa Plots Premium Location
- 100% Vastu

#### **SIZES START FROM 1940 SFT**

#### **FLOOR PLAN**



#### LAYOUT

PLAN SHOWING THE PROPOSED CONSTRUCTION OF GROUND AND FIRST FLOOR, IN PLOT NO. DEVI HOMES, IN SY. NOS: AND SITUATED AT KHAZIPALLY VILLAGE, JINNARAM MANDAL, SANGAREDDY DIST TELANGANA STATE.

BELONGING TO: M/S.MATRA ASSOCIATES PVT LTD





#### **AMENITIES**

brixstone



#### **LOCATION HIGHLIGHTS**

- 05 Minutes Drive to ORR EXIT 4A Entry / Exit.
- 10 Minutes Drive to Major International Schools Edu.
  Hub.
- 15-minute drive to Multi Specialty Hospitals.
- 30 Mnutes Drive to Metro, Finacial District, Gachibowli.
- Pollution Free and Traffic Free.
- 10 Minutes drive to Sultanpur Medical Device Park.



# **A Project By Matra Constructions**