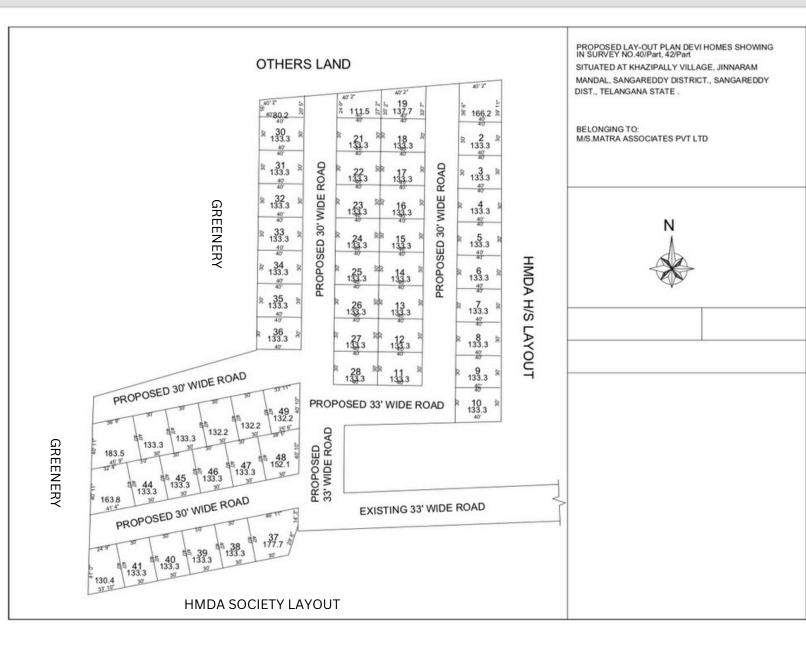

#### LAYOUT

PLAN SHOWING THE PROPOSED CONSTRUCTION OF GROUND AND FIRST FLOOR, IN PLOT NO. DEVI HOMES, IN SY. NOS: AND SITUATED AT KHAZIPALLY VILLAGE, JINNARAM MANDAL, SANGAREDDY DIST TELANGANA STATE.

BELONGING TO: M/S.MATRA ASSOCIATES PVT LTD